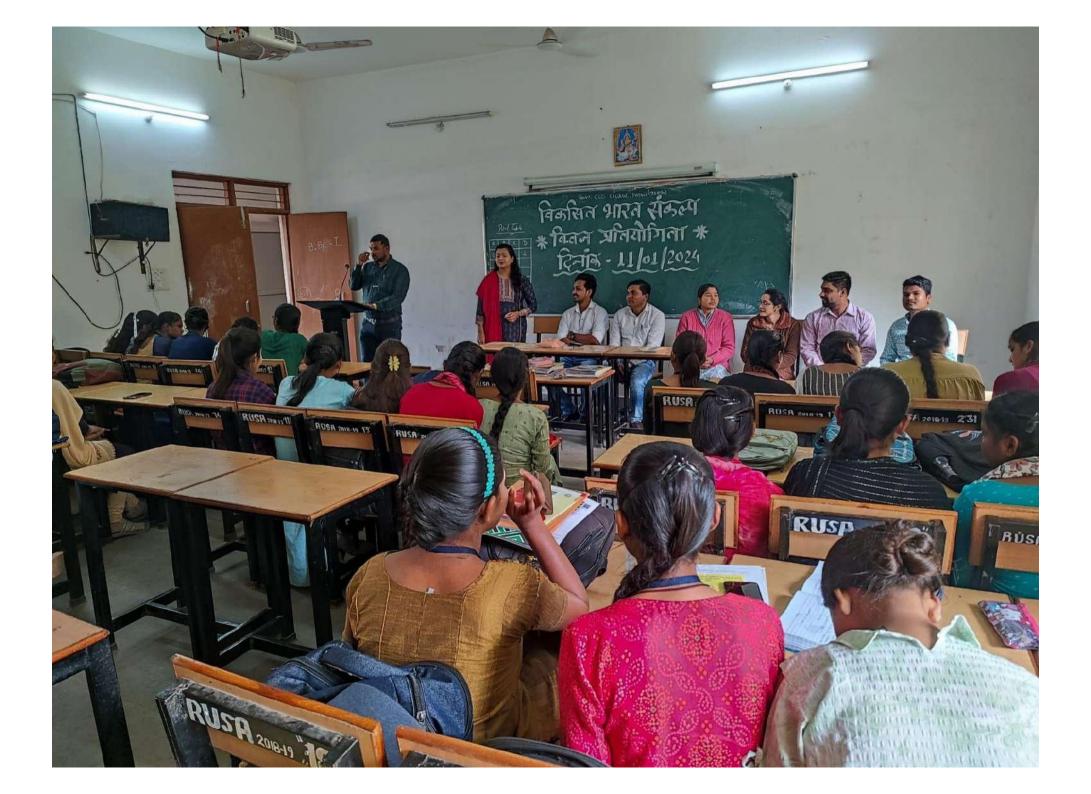

across all sectors, from tourism to agriculture. A key aspect is reducing government interference in citizens' lives.

Accordingly, the QUIZ Program for students was organized in the college. Many students take part in this program. The students were divided into 4 competitor-groups and one Lisner group. Each student can be replied the answer in its term. Even, Lisner could reply the right answer after the calling of wrong answer by the group. The group selection was made fair by asking 5 questions to each student at a time. Thus 4 groups made prepared for competition of this Quiz program.

Following were the winners-GROUP (A)-Pushpanjali

Suman Urvashi Neelam Smita

GROUP (B)-Mansi Bhumika

Kusum

**Jyoti** Yogita

Guest Lecturers Ku. Preeti Yadav, Priya Chandrakar, Sri Jaynendra Srivas, Sri Tushar Nishad, Sri Chandrashekhar, and Jitendra Kumar. Mandawi etc. gave help on conduction of this program.