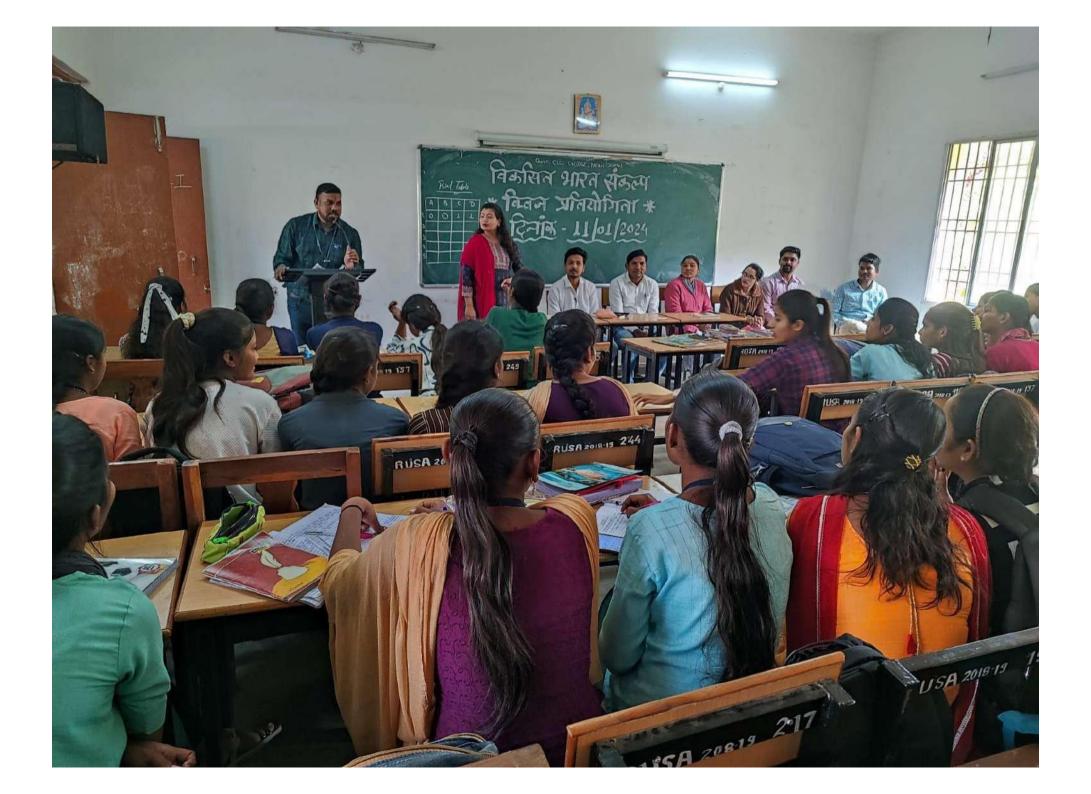

across all sectors, from tourism to agriculture. A key aspect is reducing government interference in citizens' lives.

Accordingly, the QUIZ Program for students was organized in the college. Many students take part in this program. The students were divided into 4 competitor-groups and one Lisner group. Each student can be replied the answer in its term. Even, Lisner could reply the right answer after the calling of wrong answer by the group. The group selection was made fair by asking 5 questions to each student at a time. Thus 4 groups made prepared for competition of this Quiz program.

Following were the winners-GROUP (A)-Pushpanjali

Suman Urvashi Neelam Smita

GROUP (B)-Mansi Bhumika

Kusum

**Jyoti** Yogita

Guest Lecturers Ku. Preeti Yadav, Priya Chandrakar, Sri Jaynendra Srivas, Sri Tushar Nishad, Sri Chandrashekhar, and Jitendra Kumar. Mandawi etc. gave help on conduction of this program.