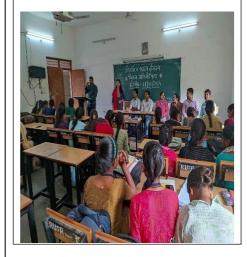

across all sectors, from tourism to agriculture. A key aspect is reducing government interference in citizens' lives.

Accordingly, the QUIZ Program for students was organized in the college. Many students take part in this program. The students were divided into 4 competitor-groups and one Lisner group. Each student can be replied the answer in its term. Even, Lisner could reply the right answer after the calling of wrong answer by the group. The group selection was made fair by asking 5 questions to each student at a time. Thus 4 groups made prepared for competition of this Quiz program.

Following were the winners-GROUP (A)-Pushpanjali

Suman Urvashi Neelam Smita

GROUP (B)-Mansi Bhumika

Kusum

**Jyoti** Yogita

Guest Lecturers Ku. Preeti Yadav, Priya Chandrakar, Sri Jaynendra Srivas, Sri Tushar Nishad, Sri Chandrashekhar, and Jitendra Kumar. Mandawi etc. gave help on conduction of this program.