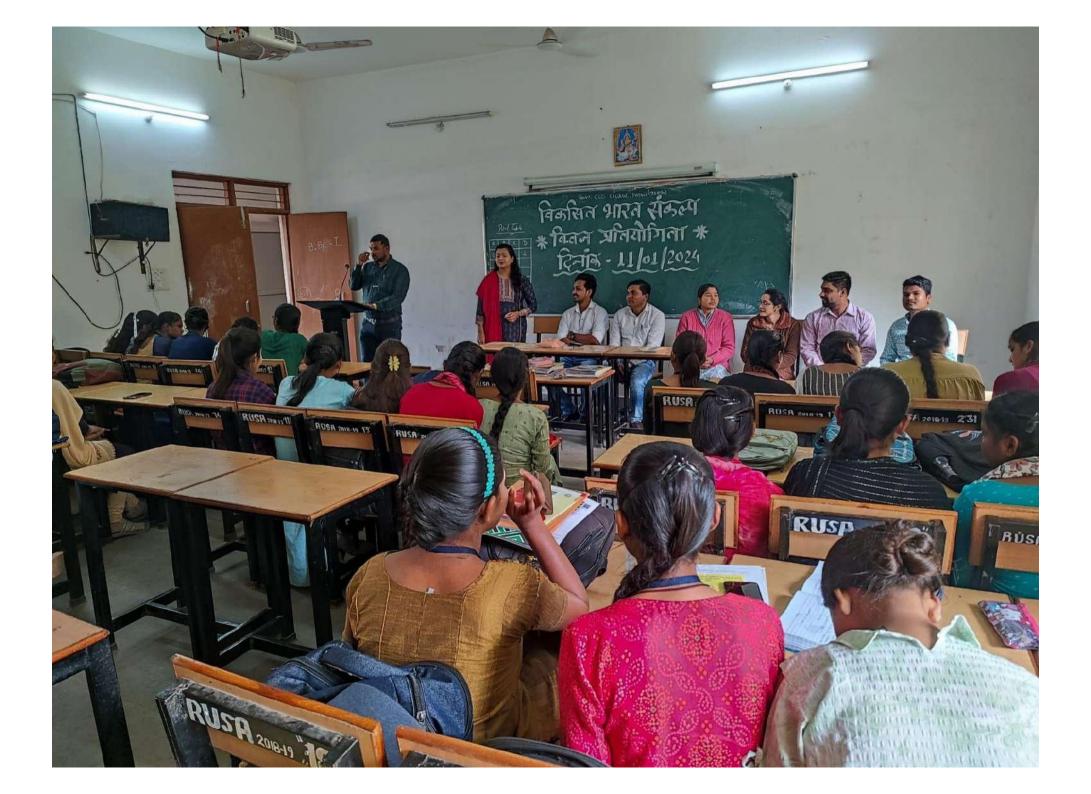

## **REPORT OF THE PROGRAM**

2023-24

| S.N. | PROGRAM POINTS                                            | PROGRAM DETAILS                                                                                                        |
|------|-----------------------------------------------------------|------------------------------------------------------------------------------------------------------------------------|
| 1    | Name of the Program:                                      | QUIZ PROGRAM IN VIKSIT BHARAT ABHIYAN                                                                                  |
| 2    | Date of the Program:                                      | 11.01.2024                                                                                                             |
| 3    | Name of the Department / Cell / Committee (Organized by): | IQAC                                                                                                                   |
| 4    | Name of the Organizer:                                    | Dr. R. K. Verma                                                                                                        |
| 5    | Coordinator/Convener Name:                                | Chandrashekhar, Jaynendra Shrivas                                                                                      |
| 6    | Number of Participants (Attach the list below):           | 44                                                                                                                     |
| 7    | Total No. of Beneficiaries (Attach the list below):       | 44                                                                                                                     |
| 8    | Brief Report of the Program:                              | The goal of Viksit Bharat Abhiyan is to build a 'Viksit Bharat' by embracing modernization, innovation, and technology |

across all sectors, from tourism to agriculture. A key aspect is reducing government interference in citizens' lives.

Accordingly, the QUIZ Program for students was organized in the college. Many students take part in this program. The students were divided into 4 competitor-groups and one Lisner group. Each student can be replied the answer in its term. Even, Lisner could reply the right answer after the calling of wrong answer by the group. The group selection was made fair by asking 5 questions to each student at a time. Thus 4 groups made prepared for competition of this Quiz program.

Following were the winners-GROUP (A)-Pushpanjali

Suman Urvashi Neelam Smita

GROUP (B)-Mansi Bhumika

Kusum

**Jyoti** Yogita

Guest Lecturers Ku. Preeti Yadav, Priya Chandrakar, Sri Jaynendra Srivas, Sri Tushar Nishad, Sri Chandrashekhar, and Jitendra Kumar. Mandawi etc. gave help on conduction of this program.