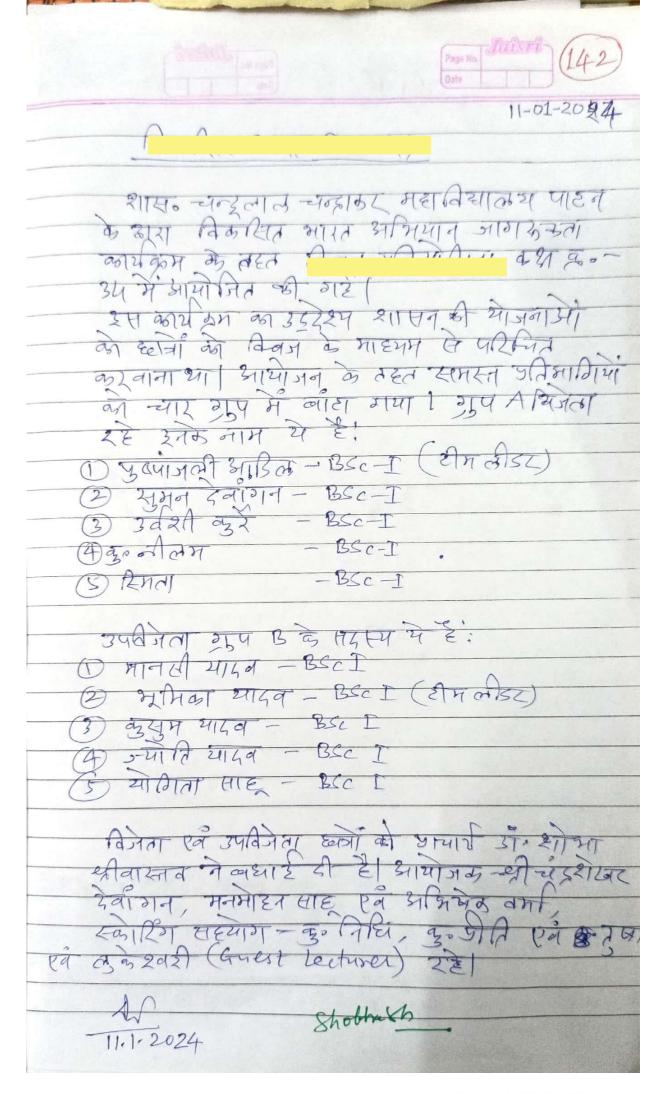

Following were the winners-GROUP (A)-Pushpanjali

Suman Urvashi Neelam Smita

GROUP (B)-Mansi Bhumika

Kusum

**Jyoti** Yogita

Guest Lecturers Ku. Preeti Yadav, Priya Chandrakar, Sri Jaynendra Srivas, Sri Tushar Nishad, Sri Chandrashekhar, and Jitendra Kumar. Mandawi etc. gave help on conduction of this program.